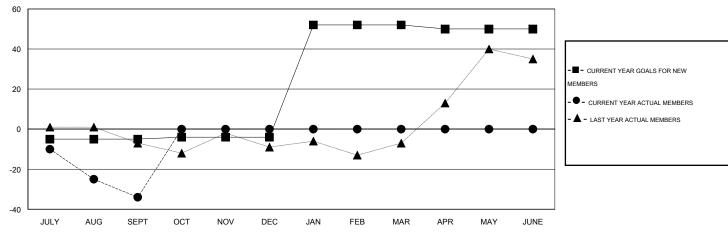

## LOCATION ALBERTA

 $\mathsf{GMT}\;\mathsf{CA}\;2$ 

| Clubs  RESULTS FOR 2014-2015 |   |   |   |   | Members  RESULTS FOR 2014-2015 |    |    |    |     |  |
|------------------------------|---|---|---|---|--------------------------------|----|----|----|-----|--|
|                              |   |   |   |   |                                |    |    |    |     |  |
| JULY/AUG/SEPT                | 0 | 0 | 0 | 0 | JULY/AUG/SEPT                  | -5 | 25 | 59 | -34 |  |
| OCT/NOV/DEC                  | 0 | 0 | 0 | 0 | OCT/NOV/DEC                    | 1  | 0  | 0  | 0   |  |
| JAN/FEB/MAR                  | 1 | 0 | 0 | 0 | JAN/FEB/MAR                    | 56 | 0  | 0  | 0   |  |
| APR/MAY/JUNE                 | 0 | 0 | 0 | 0 | APR/MAY/JUNE                   | -2 | 0  | 0  | 0   |  |

#### GOALS AND ACTUAL MEMBERS CUMULATIVE

| DROPPED CLUBS: 0 |    | 15 CLUBS OF 54 ADDED 1 OR MORE | GENDER DISTRIBUTION  |                                |           |
|------------------|----|--------------------------------|----------------------|--------------------------------|-----------|
|                  |    | NEW MEMBERS                    | MALE<br>FEMALE       | 1,225 (79.19%)<br>322 (20.81%) |           |
| DROPPED MEMBERS  |    |                                | I LIVIALL            | 022 (20.0170)                  |           |
| DECEASED         | 3  | CLICK HERE FOR HEALTH          |                      |                                | 007       |
| CLUB CANCELLED   | 0  | ASSESSMENT DATA                | FAMILY UNIT MEMBERS  |                                | 207<br>98 |
| OTHER            | 56 |                                | HEAD OF HOUSEHOLD    |                                |           |
| TOTAL            | 59 |                                | NON-HEAD OF HOUSEHOL | 109                            |           |